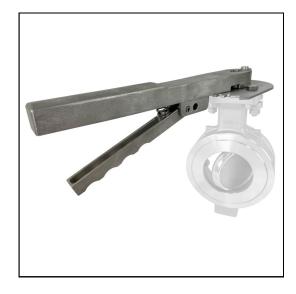

Hand Lever Stainless Steel Wafer Style Butterfly Valves

## Features

- Stainless steel construction
- 10 position locking handle
- Convenient installation and usage
- 304SS bolts and nuts

### Application

Hand lever operator for high performance butterfly valves. The valve disc can be locked in any one of 10 positions with spring loaded lever. Hand lever kit includes lever, gear locking plate and stainless hardware for mounting.

### **Specifications**

| Stock No. | Description                                      |
|-----------|--------------------------------------------------|
| 565020    | Hand lever for valve sizes 3-4", stainless steel |