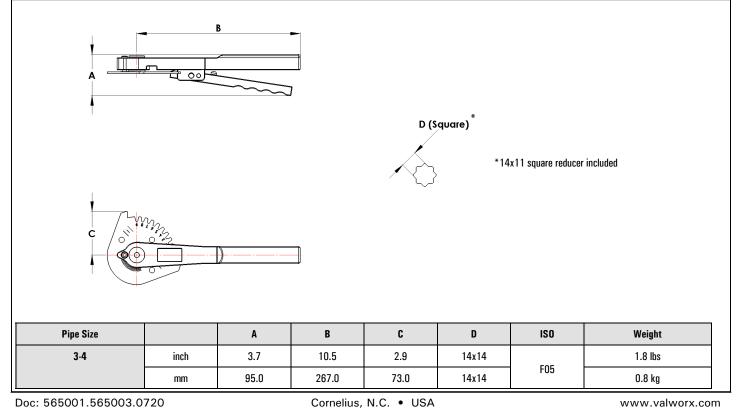

| mm   | 78  | 275  | 100  | 17   | F07 | 0.68 kg  |  |  |



Hand Lever Stainless Steel Wafer Style Butterfly Valves

# ACCESSORY

3" to 4" Sizes

## Features

- Stainless steel construction
- 10 position locking handle
- Convenient installation and usage
- 304SS bolts and nuts

### Application

Hand lever operator for high performance butterfly valves. The valve disc can be locked in any one of 10 positions with spring loaded lever. Hand lever kit includes lever, gear locking plate and stainless hardware for mounting.



### **Specifications**

| Stock No. | Description                                      |
|-----------|--------------------------------------------------|
| 565020    | Hand lever for valve sizes 3-4", stainless steel |

### **Dimensions**