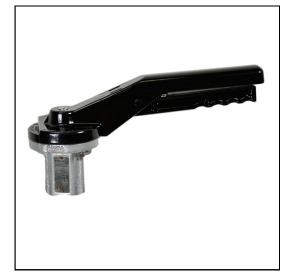

Hand Lever

## Features

- Powder epoxy coated aluminum hand lever
- 10 position locking handle
- Convenient installation and usage
- 304SS bolts and nuts

### Application

Hand lever operator for wafer and lug style butterfly valves. The valve disc can be locked in any one of 10 positions with spring loaded lever. Hand lever kit includes lever, gear locking plate and stainless hardware for mounting.

## **Specifications**

| Stock No. | Description                                                  |  |  |  |
|-----------|--------------------------------------------------------------|--|--|--|
|           | Hand lever for valve sizes 2", 2-1/2", 3" (DN50, DN65, DN80) |  |  |  |
| 565002    | Hand lever for valve size 4" (DN100)                         |  |  |  |
| 565003    | Hand lever for valve size 6" (DN150)                         |  |  |  |