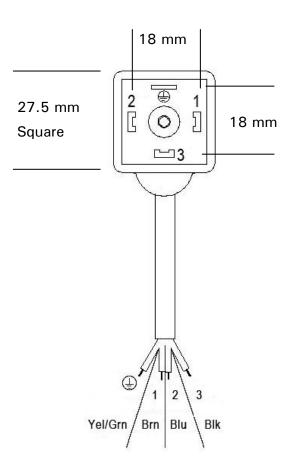

# **Specifications**

| Stock Number | Туре      | Pin Spacing<br>(mm) | Max. Voltage<br>AC/DC | Current<br>(amps) | Rating | Cable<br>Type | Wire Size<br>(AWG) | Cable O.D<br>(mm) | Cable Length<br>(feet) |
|--------------|-----------|---------------------|-----------------------|-------------------|--------|---------------|--------------------|-------------------|------------------------|
| 588005A      | ISO       | 18                  | 250V                  | 10                | IP67   | PVC           | 18/4               | 6.7               | 16                     |
| 588007A      | Sub-Micro | 9.4                 | 250V                  | 6                 | IP67   | PVC           | 20/4               | 6                 | 16                     |

ISO DIN 43650 Form A

SUB-MICRO DIN 43650 Form C