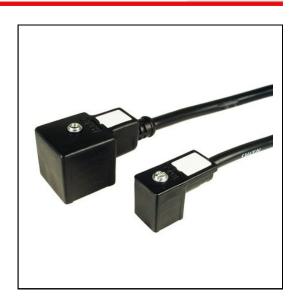

# **DIN Plug Connector with Cable**

ISO and Sub-Micro 16 Foot Cable SERIES ACC

#### Description

Molded plug cable assembly meets DIN 43650 uniformity standards and provides a cleaner looking installation. Solid construction for super durability and resistance to harsh environments. Impact resistant with greater cable strain relief. Plug assembly is rated IP67 for weather proof applications.

ISO DIN 43650 Form A

SUB-MICRO DIN 43650 Form C