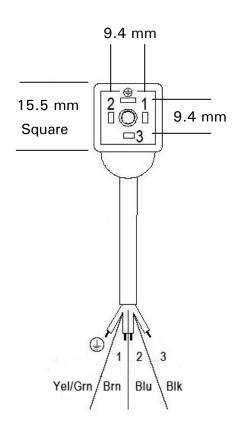

# **Specifications**

| Stock Number | Туре      | Pin Spacing<br>(mm) | Max. Voltage<br>AC/DC | Current<br>(amps) | Rating | Cable<br>Type | Wire Size<br>(AWG) | Cable O.D<br>(mm) | Cable Length<br>(feet) |
|--------------|-----------|---------------------|-----------------------|-------------------|--------|---------------|--------------------|-------------------|------------------------|
| 588005A      | ISO       | 18                  | 250V                  | 10                | IP67   | PVC           | 18/4               | 6.7               | 16                     |
| 588007A      | Sub-Micro | 9.4                 | 250V                  | 6                 | IP67   | PVC           | 20/4               | 6                 | 16                     |

ISO DIN 43650 Form A

SUB-MICRO DIN 43650 Form C